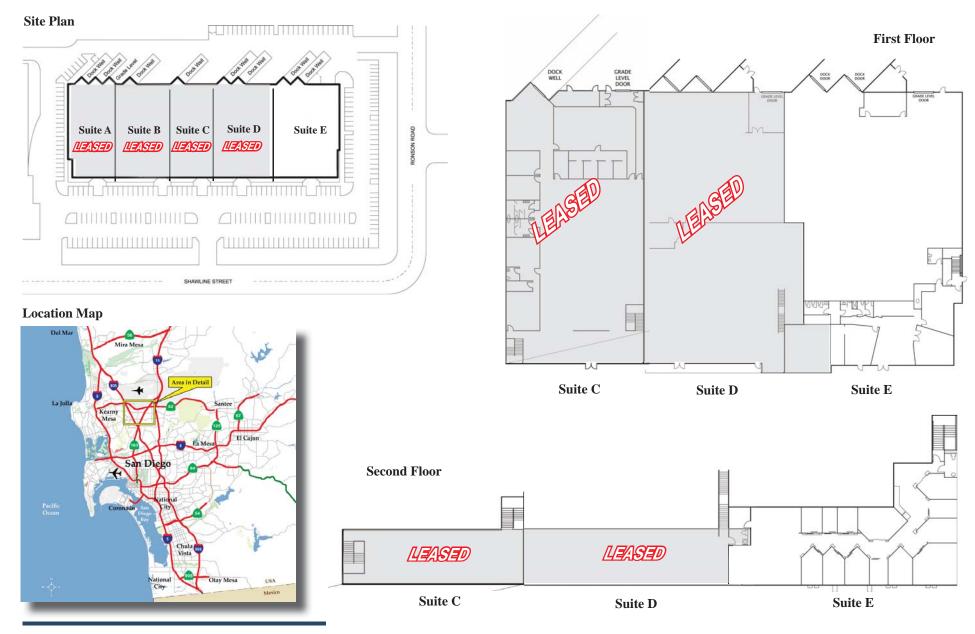

## **Features**

- New Pricing 4% Commission
- 22,565 Square Feet
- Great Window Line
- Unique High Quality Office
- Sprinklered
- Skylights
- Dock High Doors
- Grade Level Door
- IL-2-1 Zoning
- 24' Clearance
- 3.3/1,000 Parking Ratio
- Three Phase Power:
- Suite C: 277/480 Volts; 400 Amps
- Suite D: 277/480 Volts; 400 Amps
- Suite E: 277/480 Volts; 600 Amps

## **McGrath Commerce Center - Kearny Mesa**

4863 Shawline Street, Suite E, San Diego, CA 92111

| Address | Size   | Rent                         | Loading                 | Comments                                     |
|---------|--------|------------------------------|-------------------------|----------------------------------------------|
| Suite C | 16,881 | <u>LIASID</u>                |                         |                                              |
| Suite D | 22,358 | <u>LIASED</u>                |                         |                                              |
| Suite E | 22,565 | \$1.05 NNN (NNN - \$.24 psf) | 2 Docks / 1 Grade Level | 40% HVAC office; end unit, monument signage. |